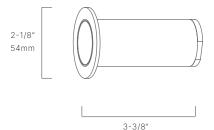

#### CONFIGURATOR:

| FIXTURE DIMENSIONS | D3" x W1-5/8"                      |
|--------------------|------------------------------------|
| LIGHT SOURCE       | Integrated LED                     |
| COLOR TEMPERATURES | 2700K, 3000K                       |
| WATTAGES           | 3W                                 |
| CRI (RA)           | 80 CRI                             |
| VOLTAGE            | 12V                                |
| DELIVERED LUMENS   | 65lm (3000K)                       |
| DIMMABLE           | Yes, Dim to <10% via Transformer   |
| DRIVER             | Yes, 12V Integral Constant Current |
| TRANSFORMER        | 12V AC/DC (Supplied by others)     |
| MOUNT              | Included CJB112105                 |
| BEAM SPREAD        | 360°                               |
| FINISH             | Included Natural Brass             |
| MATERIAL           | Brass & Copper                     |
| WIRE LENGTH        | 24"                                |
| LOCATION           | Interior & Exterior Wet            |
| CERTIFICATIONS     | UL, IP66, IP67, IC, Drive Over     |