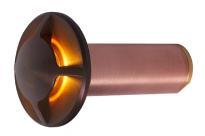

#### STW025304

The Sonoma directional marker is a high flux; low wattage LED luminaire. Coupled with a brass body, our Thermally Integrated® LED Module provides superior heat dissipation, longer life, and higher performance.

- •Thermally Integrated® w/ Copper Core Technology®
- •Cree LED™ XLAMP® High Intensity (XP-L)
- •IC Rated for Interior, Exterior and Wet Location Use
- •Ideal for driveways, wide pathways & walkways