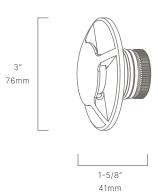

#### STW025304

The Sonoma directional marker is a high flux; low wattage LED luminaire. Coupled with a brass body, our Thermally Integrated® LED Module provides superior heat dissipation, longer life, and higher performance.

#### CONFIGURATOR:

| FIXTURE DIMENSIONS | D3" x W1-5/8"                      |
|--------------------|------------------------------------|
| LIGHT SOURCE       | Integrated LED                     |
| COLOR TEMPERATURES | 2700K, 3000K                       |
| WATTAGES           | 3W                                 |
| CRI (RA)           | 80 CRI                             |
| VOLTAGE            | 12V                                |
| DELIVERED LUMENS   | 65lm (3000K)                       |
| DIMMABLE           | Yes, Dim to <10% via Transformer   |
| DRIVER             | Yes, 12V Integral Constant Current |
| TRANSFORMER        | 12V AC/DC (Supplied by others)     |
| MOUNT              | Included CJB112105                 |
| BEAM SPREAD        | 360°                               |
| FINISH             | Included Natural Brass             |
| MATERIAL           | Brass & Copper                     |
| WIRE LENGTH        | 24"                                |
| LOCATION           | Interior & Exterior Wet            |
| CERTIFICATIONS     | UL, IP66, IP67, IC, Drive Over     |